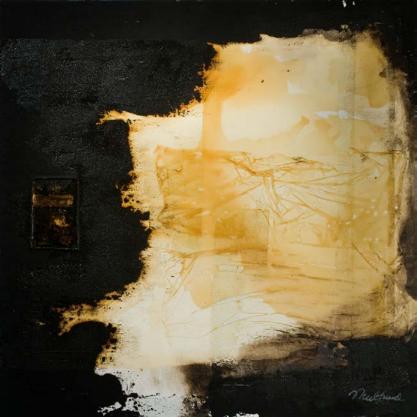

Duther

Mulfred

Exhibition Name: 20

Title: 1

Image Name Resource: 112509008KP.jpg Measurement Display: 48 x 48 inches

Material: oil paint, plastic wrap, and polyurethane on wood panel

Title: 2

Image Name Resource: 112509009KP.jpg Measurement Display: 48 x 48 inches