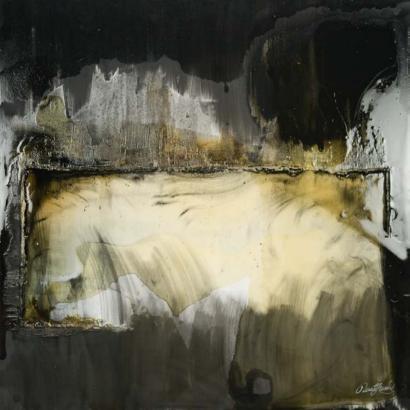

Title: 4

Image Name Resource: 112509011KP.jpg Measurement Display: 48 x 48 inches

Material: oil paint and polyurethane on wood panel

Title: 5

Image Name Resource: 112509012KP.jpg Measurement Display: 48 x 48 inches

Material: oil paint, roofing tar, plastic wrap, and polyurethane on wood panel

Title: 6

Image Name Resource: 112509013KP.jpg Measurement Display: 48 x 48 inches

Material: oil paint, roofing tar, plastic wrap, acrylic airbrush, and polyurethane on wood panel