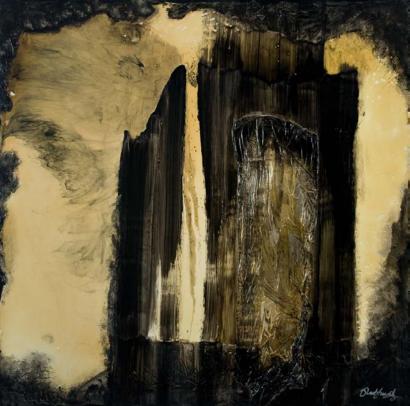

Material: oil paint, roofing tar, glass, and polyurethane on wood panel

Title: 3

Image Name Resource: 112509010KP.jpg Measurement Display: 48 x 48 inches

Material: oil paint, plastic wrap, and polyurethane on wood panel

Title: 4

Image Name Resource: 112509011KP.jpg Measurement Display: 48 x 48 inches

Material: oil paint and polyurethane on wood panel

Title: 5

Image Name Resource: 112509012KP.jpg Measurement Display: 48 x 48 inches