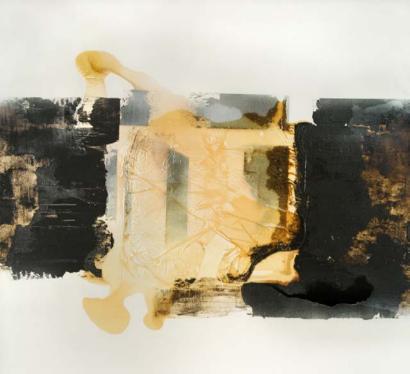

Material: oil paint, roofing tar, glass, and polyurethane on wood panel

Title: 3

Image Name Resource: 112509010KP.jpg Measurement Display: 48 x 48 inches

Material: oil paint, plastic wrap, and polyurethane on wood panel